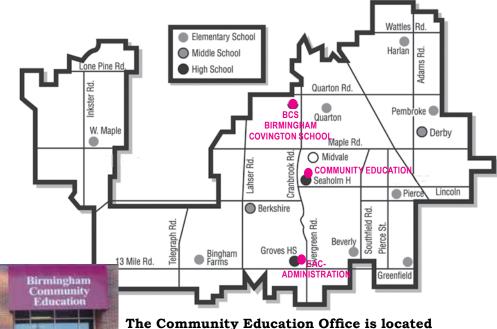

res continuity of care in an age appropriate setting.

K-I Camp is taught by a certified elementary teacher, with highly qualified teaching assistants. Maximum enrollment: 20 students. Session 1: Tuesday, June 18th - June 28th, 2019

Session 2: July 8th - July 19th, 2019

Session 3: July 22nd - August 2nd, 2019

Session 4: August 5th - August 16th, 2019

(no swimming August 4th - August 9th) Session 5: August 19th - August 23rd, 2019

one week Session only



Location: 2121 Midvale Birmingham, MI 48009

Hours: 6.5 hours (9:00 am - 3:30 pm) 9 hours (you choose your 9 hours) 11 hours (7:00 am - 6:00 pm) Minimum enrollment: 3 days per week

\$60 per day \$68 per day

\$47 per day



Registration begins online Monday, March 4th, 2019 www.ecc.birmingham.k12.mi.us

### **BPS SCHOOL LOCATIONS**



in Room F-102, Seaholm High School.

Parking is available in the staff/guest parking lot — enter from W. Lincoln, just east of the building, 248-203-3800.

### **BIRMINGHAM COMMUNITY EDUCATION**

### **COMMUNITY EDUCATION OFFICE HOURS\***

Monday-Friday ...... 8:00 a.m.-4:00 p.m. OFFICE CLOSED:

April 19, May 27, July 4 and September 2
\*Note: Office hours may vary due to school breaks and holidays.

### CONTACT THE COMMUNITY EDUCATION OFFICE

Phone: 248.203.3800 / Fax: 248.203.3818
Online: www.communityed.net
Address: 2436 W. Lincoln, F102, Birmingham, MI 48009

### **BPS FACILITY RENTAL INFORMATION**

Birmingham Public Schools facilities and fields are conveniently located for the residents of Birmingham, Beverly Hills, Bingham Farms, Franklin, West Bloomfield, Bloomfield Hills, Troy a