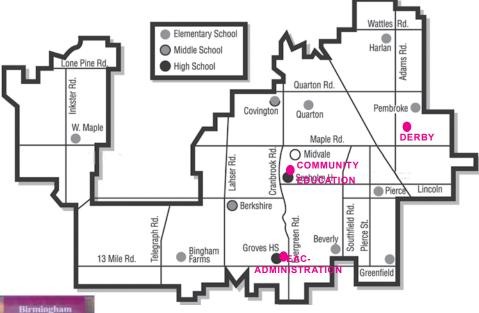

ned by level, 9:15 a.m.-12:15 p.m. Students will be placed in a level based on their ESL proficiency exam\*.

REGISTRATION FOR ADULT DAYTIME ESL CLASS: All Adult ESL Students: Please bring your passport and/or visa, social security card and your driver's license or State of Michigan ID with you to registration. We will need to make a copy for your file.

REQUIRED: Registration & Testing in September. Space in the class is limited, and acceptance in the class will be based on the results of your ESL proficiency exam\*. Instructors: BPS ESL Staff.

\*Students must obtain a minimum CASAS score of 187 to be eligible and registration is on going and open until classes are filled.

Please call 248-203-3800 or email lgrindem@birmingham.k12.mi.us for more information.

# **BPS SCHOOL LOCATIONS**





The Community Education Office is located at 2436 W. Lincoln Street in Room F-102, Seaholm High School. Parking is available in the staff/guest parking lot —

enter from W. Lincoln, just east of the building, 248-203-3800.

#### BIRMINGHAM COMMUNITY EDUCATION

Jill Reichenbach Fill ..... Community Education Specialist

| Diane Agrusa | Rampolo. | Program | Assistant |
|--------------|----------|---------|-----------|
|--------------|----------|---------|-----------|

Gail Frederickson ..... Office Assistant

Jennifer Szura ..... Office Assistant

Meli Zikakis..... Office Assistant

Linda Grindem.....Ad. Ed. ESL Coordinator

#### COMMUNITY EDUCATION OFFICE HOURS\*

Monday-Friday ......8:00 a.m.-4:00 p.m. OFFICE CLOSED: May 27, July 4 and September 2, 2024 \*Note: Office hours may vary d