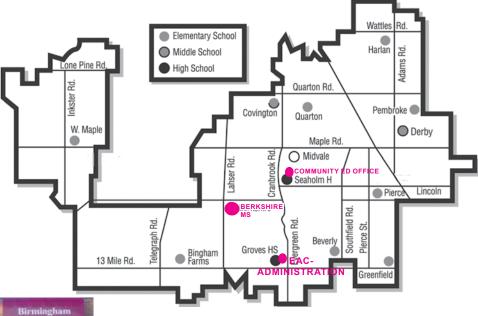

#### FULL DAY CAMP COMBINATIONS AND KIDS CLUB OPTIONS

Create your day of fun...mix and match with camps at BERKSHIRE Middle School, 21707 W. 14 Mile Road, Beverly Hills, MI 48025. <u>NO CAMPS JUNE 30-JULY 4</u>

## BIRMINGHAM COMMUNITY EDUCATION ACADEMICS BPS ELEMENTARY ACADEMIC REVIEW GRADES K-5 at Berkshire Middle School